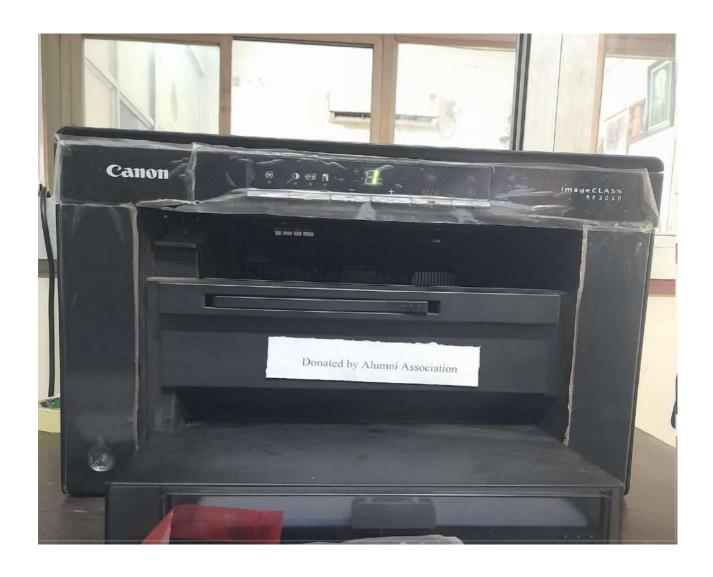

# Agenda of meeting:

- Confirmation of minutes of last meeting held on 15/03/2020.
- 2) Notification for new body.
- 3) Discussion on donation of printer to the college.
- 4) Reporting of accounts.
- 5) Any other issue with the permission of president.