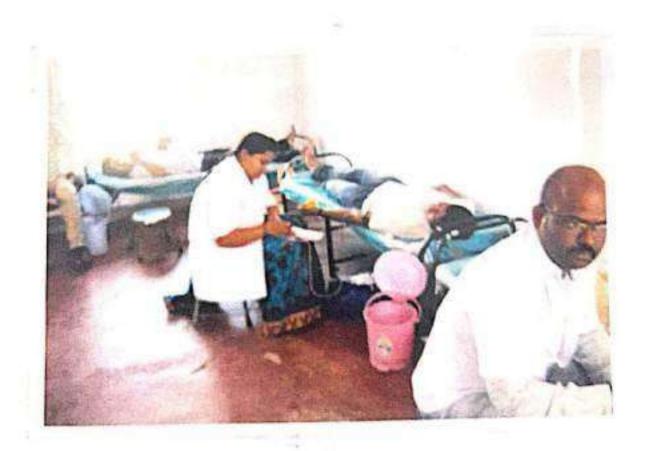

ollege of Sugar Technology
Islampur. Tal. Walwa, Dist. Sangli. 415 404

Krushiwal Shikashan Prasarak MandaPs

# Rajarambapu College of Sugar Technology, Islampur

Navin Bahe Naka, Bahe Road Islampur Tal.Walwa Dist-Sangli

(Affiliated to Shivaji University, Kolhapur)

Ph.No- (02342)222961

Mob. 8805747500

Date - 06/10/2017

#### **NSS Notice**

All the students, teacher & non teaching staff are here by informed that NSS department of our college has organized "Blood Donation Camp" on the occasion of Birthday of our Director Hon. Umesh Pawar on 8/10/20/7 at 10.00 am at college Auditorium. AllNSS Valenters should remain present for this Camp.

NSS Cordinator, RCST, Islampur



Principal RCST, Islampur



of Birthdon Mon. umesh pawar saheb.







Alumini Participale in Blood donation camp.







In blood donation camp Blood donated
By student



I/c. PRINCIPAL

Rajarambapu College of Sugar Technology Islampur, Tal. Walwa, Dist. Sangli, 415 489 KrushiwalShikashanPrasarak Mandal's

### Rajarambapu College of Sugar Technology, Islampur

NavinBahe Naka, Bahe Road IslampurTal.WalwaDist-Sangli

(Affiliated to Shivaji University, Kolhapur)

Ph.No- (02342)222961

Mob. 8805747500

Date - 13/12/2017

### Notice

All the B.Sc.-I students, are here by informed that of our college has organized 
"Alumni lecture on Scope of Alcohol Technology" on 15<sup>th</sup> December 2017 at 
11.00 am at college B.Sc. I (Sugar tech) class. Everyone should attend the same.

9

Principal, (RCST, Islampur)

### Rajarambapu college of sugar technology, Islampur

### Alumini lecture Attendance 2017-18

Dat