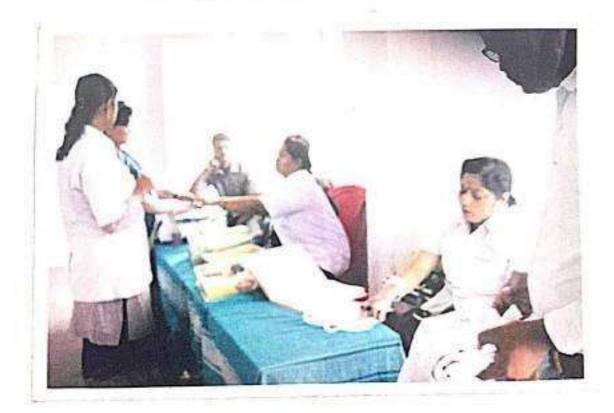

69

CLER #

date.





I/c. PRINCIPAL
Rajarambapu College of Sugar Technology
Islampur. Tal. Walwa, Dist. Sangli. 415 404

Krushiwal Shikashan Prasarak MandaPs

# Rajarambapu College of Sugar Technology, Islampur

Navin Bahe Naka, Bahe Road Islampur Tal.Walwa Dist-Sangli

(Affiliated to Shivaji University, Kolhapur)

Ph.No- (02342)222961

Mob. 8805747500

Date - 06/10/2017

#### **NSS Notice**

All the students, teacher & non teaching staff are here by informed that NSS department of our college has organized "Blood Donation Camp" on the occasion of Birthday of our Director Hon. Umesh Pawar on 8/10/20/7 at 10.00 am at college Auditorium. AllNSS Valenters should remain present for this Camp.

NSS Cordinator, RCST, Islampur



Principal RCST, Islampur



of Birthdon Mon. umesh pawar saheb.







Alumini Participale in Blood donation camp.







In blood donation camp Blood donated
By student



I/c. PRINCIPAL

Rajarambapu College of Sugar Technology Islampur, Tal. Walwa, Dist. Sangli, 415 489 KrushiwalShikashanPrasarak Mandal's

### Rajarambapu College of Sugar Technology, Islampur

NavinBahe Naka, Bahe Road IslampurTal.WalwaDist-Sangli

(Affiliated to Shivaji University, Kolhapur)

Ph.No- (02342)222961

Mob. 8805747500

Date - 13/12/2017

### Notice

All the B.Sc.-I students, are here by informed that of our college has organized 
"Alumni lecture on Scope of Alcohol Technology" on 15<sup>th</sup> December 2017 at 
11.00 am at college B.Sc. I (Sugar tech) class. Everyone should attend the same.

9

Principal, (RCST, Islampur)

### Rajarambapu college of sugar technology, Is