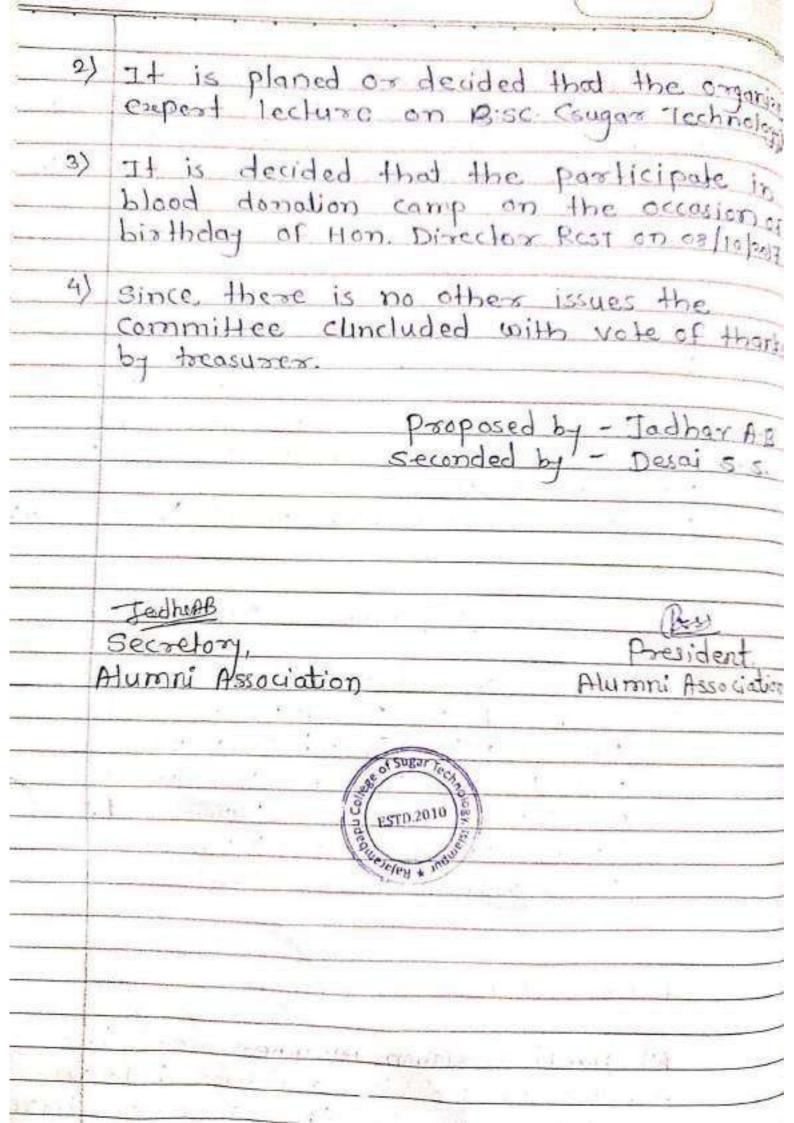

# Agenda of meeting:

- Confirmation of minutes of last meeting held on 15/03/2020.
- 2) Notification for new body.
- 3) Discussion on donation of printer to the college.
- 4) Reporting of accounts.
- 5) Any other issue with the permission of president.

Secretary,

Alumni Association.

President,

Alumni Association.