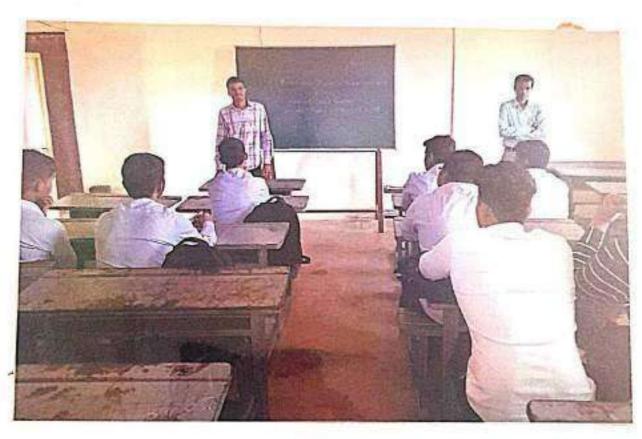

| shirtle vishell sudam   | 188         |
|                       | tate Aniket Bojarang    | Taleons.    |
|                       | varule - Aniket Uday.   | Aniketuv    |
| 4                     | Yadar sunil vishwanath. | Syledon -   |

Rajarambapu College of Sugar Technolog. Islampur, Tal. Walwa, Dist. Sangli. Pin- 415 405

#### KrushiwalShikashanPrasarak Mandal's

# Rajarambapu College of Sugar Technology, Islampur

NavinBahe Naka, Bahe Road IslampurTal.WalwaDist-Sangli

(Affiliated to Shivaji University, Kolhapur)

Ph.No- (02342)222961

Mob. 8805747500

Date - 15/12/2017

### **Tahanking Letter**

We are very greatfull to Mr. M.M. Patil for sparing his valuable time for Alumni Lectures on B.Sc Sugar Technology. Also for giving his valuable guidance.

RCST, Islampur



Alumini Leetuse - Mr. M. M. Patil

# Rajarambapu College of Sugar Technology, Islampur

### B.Sc. III (Sugar Technology) 2021-22

| Roll<br>No. | Name of Student                 |
|-------------|---------------------------------|
| 1           | Bobade Bhagvat Dashrath         |
| 2           | Bokare Krishna Ram              |
| 3           | Dhokare Abhishek Vishram        |
| 4           | Ghorpade Akshay Sanjay          |
| 5           | Jadhav Rushikesh Sunil          |
| 6           | Jadhav Shivam Nanaso            |
| 7           | Jagdale Rohit Rajendra          |
| 8           | Jatrate Mahin Munir             |
| 9           | Kadam Rushikesh Appaso          |
| 10          | Kadam Sanket Sanjay             |
| 11          | Kamble Mayur Sanjay             |
| 12          | Kh