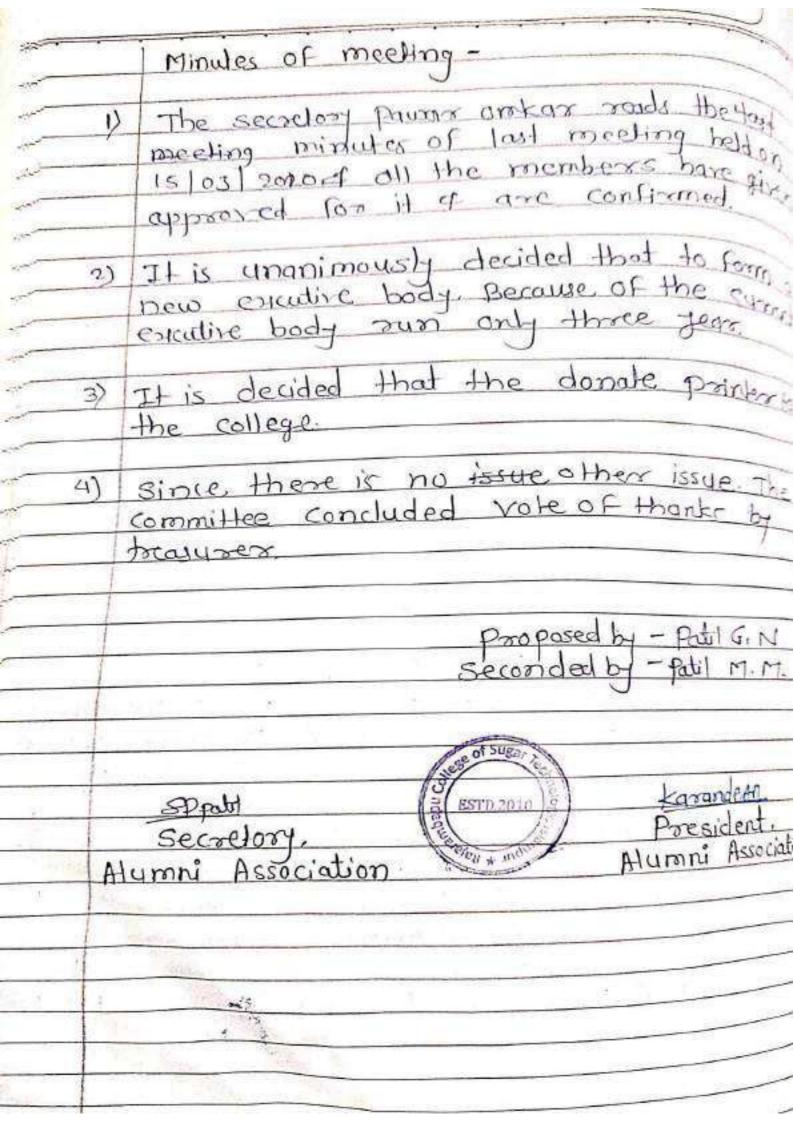

# Agenda of meeting:

- Confirmation of minutes of last meeting held on 15/03/2020.
- 2) Notification for new body.
- 3) Discussion on donation of printer to the college.
- 4) Reporting of accounts.
- 5) Any other issue with the permission of president.

Secretary,

Alumni Association.

President,

Alumni Association.