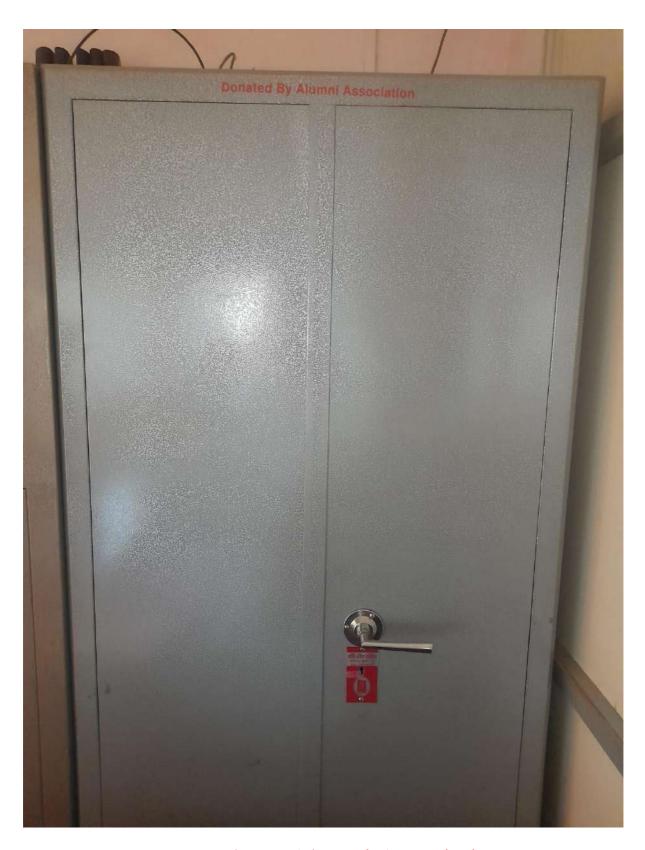

# Agenda of meeting:

- Confirmation of minutes of last meeting held on 6/7/2019.
- Discussion on organization of alumni meet.
- Discussion for getting stipend to students when they are on inplant training.
- Discussion on donation of cupboard to the college.
- Any other issue with the permission of president.