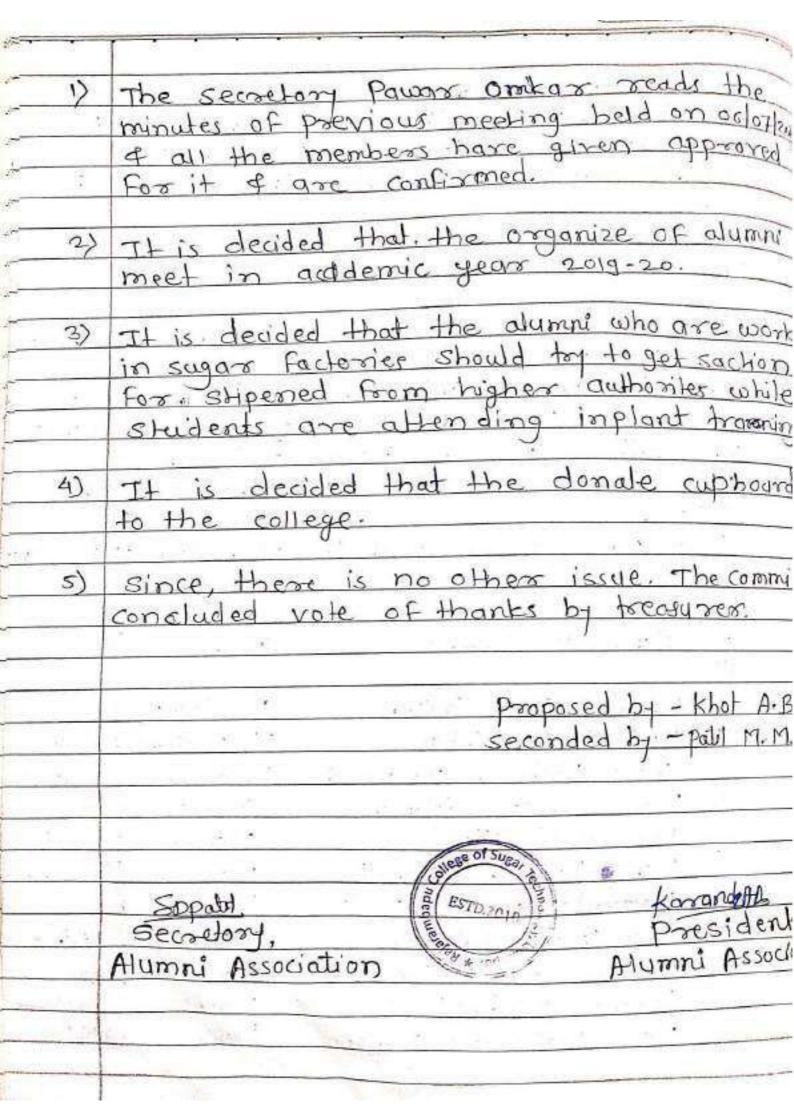

| ST.            |                                                                                                                                                                                                                                                                                                 |
|----------------|-------------------------------------------------------------------------------------------------------------------------------------------------------------------------------------------------------------------------------------------------------------------------------------------------|
| d <sup>2</sup> | Minutes of meeting -                                                                                                                                                                                                                                                                            |
|                | The secretory pawar omkar reds the minutes of last meeting held on Islos 2019 of all the member have given approved For it of are confirmed:                                                                                                                                                    |
|                | It forms a new alumni association bod.  Mr. Karande Anup is a president, palil suraj Dinkar is a vice-president, shele vishwesh Taganath is a Tresurers se power omkar is a secretory.  It is decided that to information of Bi-laws of the association of for new member of alumni association |
| 4>             | of alumni association.  Planning It is unanimously decided that to guide the B.SC student evapone has to compose to guide the students through lecture appt. Also it is planned a trip of Alumin association.                                                                                   |
| 5)             | Since, there is no other issue. The committee Concluded with vote of of thanks by treasurer Proposed by - Pawar R. M. Seconded by - Gadekor V. S.                                                                                                                                               |
| der i          | Secretory, Resolution Resolution Alumni Association                                                                                                                                                                                                                                             |